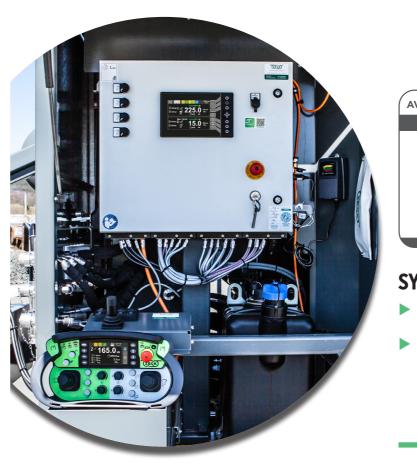

## SYSTEM AVAILABILITY

Available for all ZECK machines in Generation V007 from 2022 ▶ Interface for ZECK on Site (ZOS) BIM/construction site software