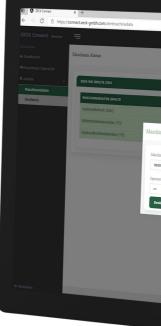

## ZECK CONNECT APP

ZECK Connect App – wirelessly transfer cable hoist data directly from the machine to a smartphone/tablet (download, view, share/forward).

JETZT BEI Google Play

| -                                                                                                               |            | 1                                                  |                                     | – G X<br>2 8 12 C ⊕ ∰ …<br>Deditek ⊻ Statistic Gras |
|-----------------------------------------------------------------------------------------------------------------|------------|----------------------------------------------------|-------------------------------------|-----------------------------------------------------|
| OPERATOR<br>>S                                                                                                  | WERT<br>80 | AKTION<br>E-Mail                                   | WERT (MERICES WERTE GETEDNAT MIT J) |                                                     |
| larm bearbeiten<br>Machinenten Spate:<br>C Kiensttetenpeatu<br>Tier: * Atto:<br>42 E-Hal ~<br>Adorecten Kopteen | r (°C)     | Priva<br>v 2<br>rite gatereast suit .); *<br>Ancom | x epith.com                         |                                                     |
|                                                                                                                 |            |                                                    |                                     |                                                     |
|                                                                                                                 |            |                                                    |                                     | Impressum Datenschutz AGB                           |

## **ZECK CONNECT PORTAL**

Get an overview of all machine and cable hoists in your fleet.